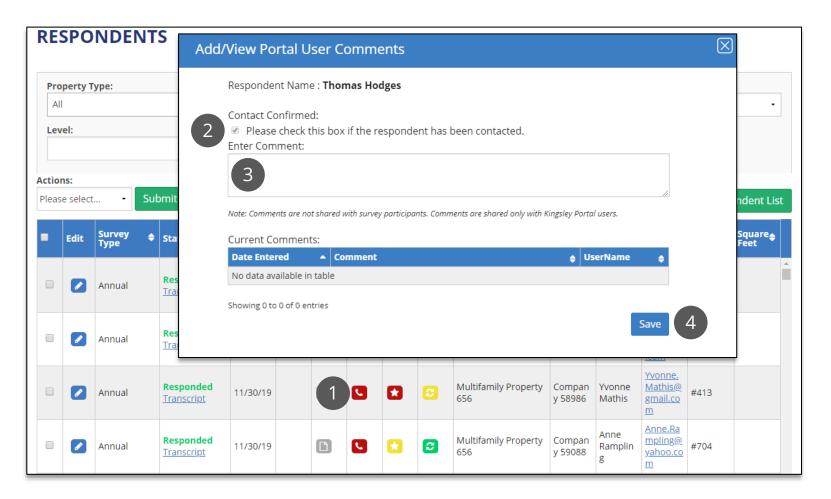

### Respondents - Closing Requests for Contact

Close out requests from respondents requesting contact from management

1. Contact requests are indicated by the phone icon. Click the column header to sort open (red) requests to the top. Click on the red phone icon to close an individual request

2. In the pop-up window, check the box to indicate you have followed up with the respondent

#### 3. Enter a comment

4. Click "Save." Once a request is closed, the red phone icon will change to a green phone icon