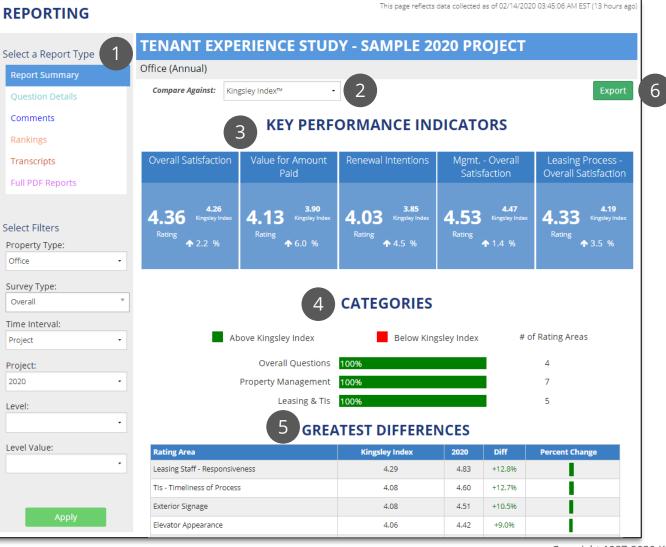

### Reporting - Report Summary

The Reporting page offers dynamic reports, refreshed daily

1. Select report type, property type, project, level, and level value using the filters

2. Switch comparisons to prior performance, company portfolio, or Kingsley Index

3. Compare scores for key performance indicators

4. Measure overall performance by category

5. View top positive and negative differences in scores