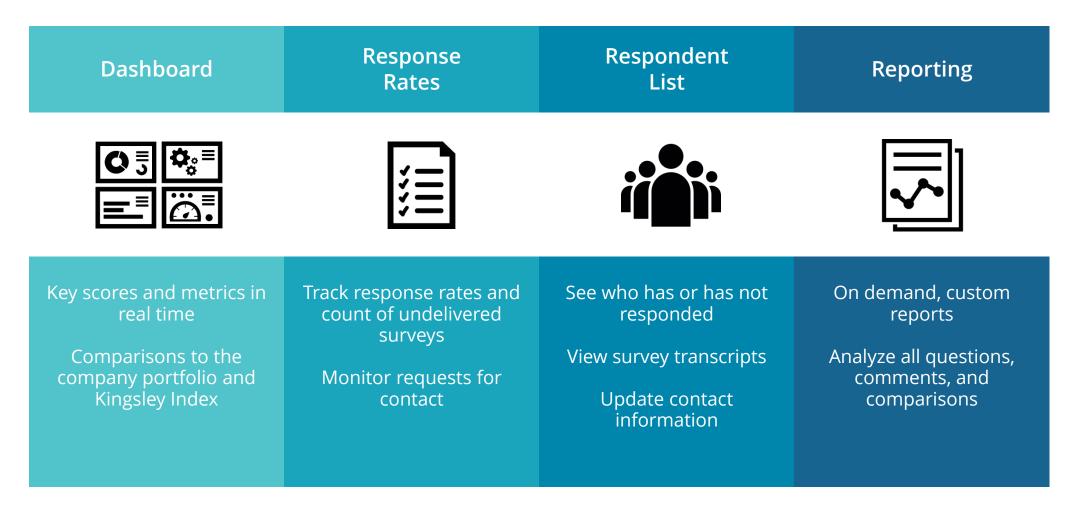

### Dashboard

#### The Dashboard provides a high-level summary of survey metrics in real time

1. Filter data by property type and project

2. Key scores and metrics refresh every hour

3. Compare key ratings to company portfolio and Kingsley Index

4. Track scores over time

5. View key ratings by property or other groups

6. Review list of recent responses and transcripts

The Response Rates page provides high-level survey response statistics

1. Filter data by property type and project

2. View table by property or other groupings

3. Review response rates, surveys sent, undelivered surveys, and requests for contact

4. Access complete list of requests for contact

5. Access the Respondents page directly for a single property or other group

6. Export data to Excel

| RESPONSE RATES                            |                 |             |                | 6                      | xport Response R        | ates Data |
|-------------------------------------------|-----------------|-------------|----------------|------------------------|-------------------------|-----------|
| Property Type: 1<br>Office                | Survey Types:   |             | • 2020         |                        |                         | •         |
| Group by:<br>Property 2                   |                 |             |                | [                      | Search                  |           |
| Property                                  | B Response Rate | Responses 🖨 | Surveys Sent 🗢 | Undelivered<br>Surveys | Requests for<br>Contact | • List    |
| Sample Client - Office Portfolio (Annual) | 67.8%           | 394         | 581            | 22                     | 4 5                     | 5         |
| User - Office (Annual)                    | 67.8%           | 394         | 581            | 22                     | 5                       |           |
| Office Property 139                       | 93.1%           | 27          | 29             | 0                      | Q                       |           |
| Office Property 157                       | 80.0%           | 8           | 10             | 0                      | Q                       |           |
| Office Property 172                       | 28.6%           | 2           | 7              | 0                      | <u>0</u>                |           |
| Office Property 174                       | 100.0%          | 1           | 1              | 0                      | Q                       |           |
| Office Property 177                       | 60.0%           | 15          | 25             | 0                      | Q                       |           |
| Office Property 184                       | 50.0%           | 3           | 6              | 2                      | 1                       |           |
| Office Property 185                       | 70.8%           | 17          | 24             | 1                      | <u>0</u>                |           |
| Office Property 186                       | 75.0%           | 6           | 8              | 1                      | <u>0</u>                |           |
| Office Property 193                       | 84.6%           | 11          | 13             | 0                      | 0                       |           |

### Respondents

The Respondents page provides a full list of all potential survey respondents

1. Filter by property type, project, status, or respondent information

2. Actions: verify, reinvite, remove, or close requests for contact

3. Edit invalid emails and respondent information

4. View respondent statuses and links to survey transcript

5. Verify respondent information

6. Add internal comment

7. Track and close requests for contact

8. Highlight respondents with low satisfaction or renewal intent

9. Add new respondents

A Grace Hill Company

10. Export respondent list

### Reporting - Report Summary

The Reporting page offers dynamic reports, refreshed daily

1. Select report type, property type, project, level, and level value using the filters

2. Switch comparisons to prior performance, company portfolio, or Kingsley Index

3. Compare scores for key performance indicators

4. Measure overall performance by category

5. View top positive and negative differences in scores

### **Reporting - Question Details**

The Question Details report shows every non-comment question on the survey

1. Select report type, property type, project, level, and level value using the filters

2. Display scores as averages or % 4s and 5s

3. Switch comparisons to prior performance, company portfolio, or Kingsley Index

4. Filter by type of question

5. Click "View" for time trend and detailed breakdowns of question

6. Export a list of responses to each question to Excel

### Reporting - Comments

The Comments report shows every comment question on the survey

1. Select report type, property type, project, level, and level value using the filters

2. View all comment questions by category

3. Click "Cloud" to view common themes across all comments

4. Click "View" to view responses and search comments

5. Export all comments to Excel

| REPORTING            |                                                   | This page reflects data collected as of 05/13/201<br>*Please note that the number of comments directly af |                       |
|----------------------|---------------------------------------------------|-----------------------------------------------------------------------------------------------------------|-----------------------|
| Select a Report Type | TENANT EXPERIENCE STUDY                           | - SAMPLE 2020 PROJECT                                                                                     |                       |
| Report Summary       | Office (Annual)                                   |                                                                                                           |                       |
| Question Details     | 2                                                 |                                                                                                           | Export All Comments 5 |
| ×                    | Overall Questions                                 |                                                                                                           |                       |
| Comments             | Verbatim Comments Property Strengths              |                                                                                                           | 3 Cloud View          |
| Rankings             | Verbatim Comments Property Improvement Areas      |                                                                                                           | Cloud View            |
| Terrendete           | Verbatim Comments Renewal Intentions              |                                                                                                           | View                  |
| Transcripts          | Property Management                               |                                                                                                           |                       |
| Full PDF Reports     | Verbatim Comments Property Management             |                                                                                                           | View 4                |
|                      | Initial Lease Decision                            |                                                                                                           |                       |
|                      | Verbatim Comments Additional Priority Factors     |                                                                                                           | View                  |
| Select Filters       | Leasing & TIs                                     |                                                                                                           |                       |
| Property Type:       | Verbatim Comments Leasing                         |                                                                                                           | View                  |
|                      | Verbatim Comments Tenant Improvements             |                                                                                                           | View                  |
| Office •             | Property Services                                 |                                                                                                           |                       |
| Survey Type:         | Verbatim Comments Property Services               |                                                                                                           | View                  |
| Overall •            | Property Features                                 |                                                                                                           |                       |
| overall              | Verbatim Comments Property Features               |                                                                                                           | View                  |
| Time Interval:       | Sustainable Building Operations                   |                                                                                                           |                       |
| Project -            | Verbatim Comments Sustainable Building Operations |                                                                                                           | View                  |
|                      | Final Questions                                   |                                                                                                           |                       |
| Project:             | Verbatim Comments Other Areas Requiring Attention |                                                                                                           | View                  |
| 2020 •               | Verbatim Comments Areas Requiring Attention       |                                                                                                           | View                  |
| Level:               | Verbatim Comments Issues / Comments / Suggestions |                                                                                                           | View                  |
| •                    |                                                   |                                                                                                           |                       |
| Level Value:         |                                                   |                                                                                                           |                       |
| •                    |                                                   |                                                                                                           |                       |