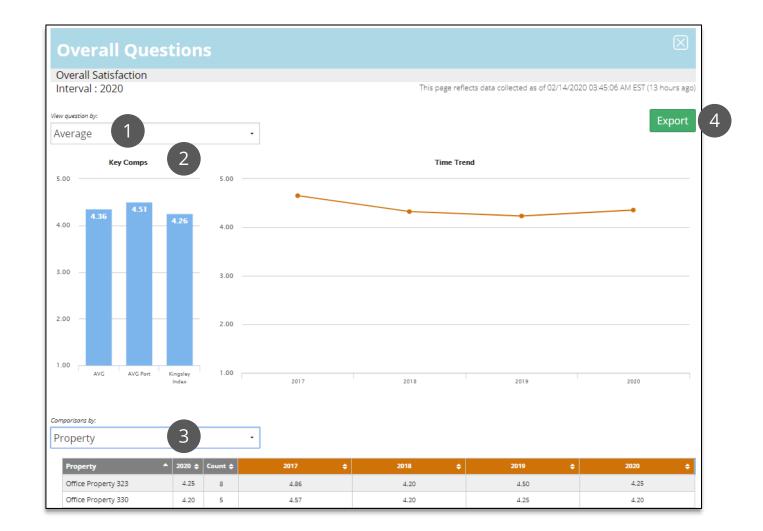

### **Reporting - Question Details**

Click "View" on the Question Details for additional time trend and breakdowns

For rating questions, view detailed trends and breakdowns of scores

1. View data as average scores or distributions

2. Track key comparisons and time trend

3. Display data by property or other breakdowns