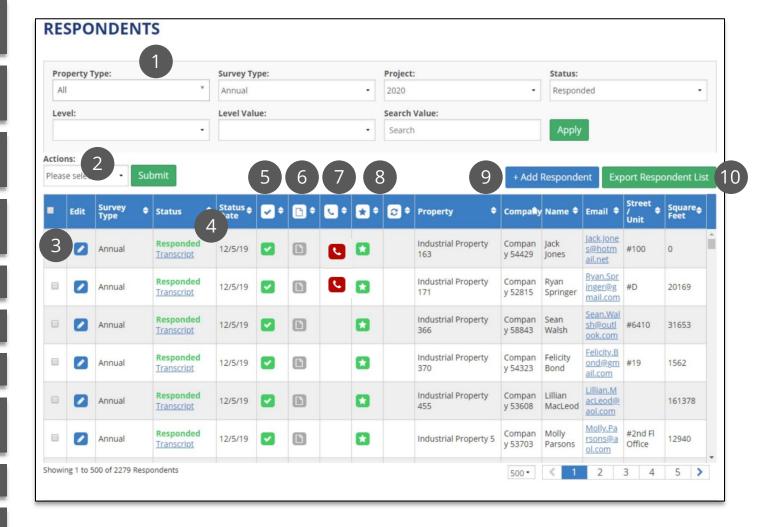

### Respondents

The Respondents page provides a full list of all potential survey respondents

1. Filter by property type, project, status, or respondent information

2. Actions: verify, reinvite, remove, or close requests for contact

3. Edit invalid emails and respondent information

4. View respondent statuses and links to survey transcript

5. Verify respondent information

6. Add internal comment

7. Track and close requests for contact

8. Highlight respondents with low satisfaction or renewal intent

9. Add new respondents

A Grace Hill Company

10. Export respondent list