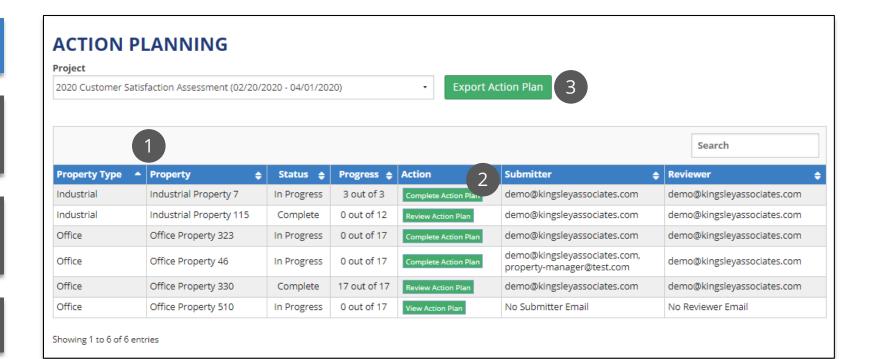

3. Scores and comparisons can be sorted by any column

| REPORTING                                                                                                                                                                                                                                                                                                                                                                                                                                                                                                                                                                                                                                                                                                                                                                                                                                                                                                                                                                                                                                                                                                                                                                                                                                                                                                                                                                                                                                                                                                                                                                                                                                                                                                                                                                                                                                                                                                                                                                                                                                                                                                                          |                               |                                |            | This page reflect | ts data col | lected as of 02/14/2   | 020 03:45:06 AM EST (13 hours ag |
|------------------------------------------------------------------------------------------------------------------------------------------------------------------------------------------------------------------------------------------------------------------------------------------------------------------------------------------------------------------------------------------------------------------------------------------------------------------------------------------------------------------------------------------------------------------------------------------------------------------------------------------------------------------------------------------------------------------------------------------------------------------------------------------------------------------------------------------------------------------------------------------------------------------------------------------------------------------------------------------------------------------------------------------------------------------------------------------------------------------------------------------------------------------------------------------------------------------------------------------------------------------------------------------------------------------------------------------------------------------------------------------------------------------------------------------------------------------------------------------------------------------------------------------------------------------------------------------------------------------------------------------------------------------------------------------------------------------------------------------------------------------------------------------------------------------------------------------------------------------------------------------------------------------------------------------------------------------------------------------------------------------------------------------------------------------------------------------------------------------------------------|-------------------------------|--------------------------------|------------|-------------------|-------------|------------------------|----------------------------------|
| Select a Report Type                                                                                                                                                                                                                                                                                                                                                                                                                                                                                                                                                                                                                                                                                                                                                                                                                                                                                                                                                                                                                                                                                                                                                                                                                                                                                                                                                                                                                                                                                                                                                                                                                                                                                                                                                                                                                                                                                                                                                                                                                                                                                                               | TENANT EXP<br>Office (Annual) | PERIENCE ST                    | UDY - S/   | AMPLE 2           | 2020        | PROJECT                |                                  |
| Question Details<br>Comments                                                                                                                                                                                                                                                                                                                                                                                                                                                                                                                                                                                                                                                                                                                                                                                                                                                                                                                                                                                                                                                                                                                                                                                                                                                                                                                                                                                                                                                                                                                                                                                                                                                                                                                                                                                                                                                                                                                                                                                                                                                                                                       | Group by:<br>Property         | Question:<br>• Overall Satisfa | action     | •                 | -           | e Against:<br>∕ Index™ | Data Type:       •     Average   |
| Rankings                                                                                                                                                                                                                                                                                                                                                                                                                                                                                                                                                                                                                                                                                                                                                                                                                                                                                                                                                                                                                                                                                                                                                                                                                                                                                                                                                                                                                                                                                                                                                                                                                                                                                                                                                                                                                                                                                                                                                                                                                                                                                                                           | Property 3                    | Kingsley Index™ 🛕              | 2020 Avg 🚖 | Response Co       | unt 🔺       | Difference _           |                                  |
| Transcripts                                                                                                                                                                                                                                                                                                                                                                                                                                                                                                                                                                                                                                                                                                                                                                                                                                                                                                                                                                                                                                                                                                                                                                                                                                                                                                                                                                                                                                                                                                                                                                                                                                                                                                                                                                                                                                                                                                                                                                                                                                                                                                                        | Office Property 510           | 4.26                           | 4.46       | 26                |             | 4.7%                   |                                  |
| Full PDF Reports                                                                                                                                                                                                                                                                                                                                                                                                                                                                                                                                                                                                                                                                                                                                                                                                                                                                                                                                                                                                                                                                                                                                                                                                                                                                                                                                                                                                                                                                                                                                                                                                                                                                                                                                                                                                                                                                                                                                                                                                                                                                                                                   | Office Property 323           | 4.26                           | 4.25       | 8                 |             | -0.2%                  | •                                |
|                                                                                                                                                                                                                                                                                                                                                                                                                                                                                                                                                                                                                                                                                                                                                                                                                                                                                                                                                                                                                                                                                                                                                                                                                                                                                                                                                                                                                                                                                                                                                                                                                                                                                                                                                                                                                                                                                                                                                                                                                                                                                                                                    | Office Property 330           | 4.26                           | 4.20       | 5                 |             | -1.4%                  |                                  |
| Select Filters                                                                                                                                                                                                                                                                                                                                                                                                                                                                                                                                                                                                                                                                                                                                                                                                                                                                                                                                                                                                                                                                                                                                                                                                                                                                                                                                                                                                                                                                                                                                                                                                                                                                                                                                                                                                                                                                                                                                                                                                                                                                                                                     | Office Property 46            | 4.26                           | 4.17       | 6                 |             | -2.2%                  |                                  |
| Property Type:<br>Office   Survey Type:<br>Overall  Time Interval:  Project  2020  Level:  Level: Level: Level: Level: Level: Level: Level: Level: Level: Level: Level: Level: Level: Level: Level: Level: Level: Level: Level: Level: Level: Level: Level: Level: Level: Level: Level: Level: Level: Level: Level: Level: Level: Level: Level: Level: Level: Level: Level: Level: Level: Level: Level: Level: Level: Level: Level: Level: Level: Level: Level: Level: Level: Level: Level: Level: Level: Level: Level: Level: Level: Level: Level: Level: Level: Level: Level: Level: Level: Level: Level: Level: Level: Level: Level: Level: Level: Level: Level: Level: Level: Level: Level: Level: Level: Level: Level: Level: Level: Level: Level: Level: Level: Level: Level: Level: Level: Level: Level: Level: Level: Level: Level: Level: Level: Level: Level: Level: Level: Level: Level: Level: Level: Level: Level: Level: Level: Level: Level: Level: Level: Level: Level: Level: Level: Level: Level: Level: Level: Level: Level: Level: Level: Level: Level: Level: Level: Level: Level: Level: Level: Level: Level: Level: Level: Level: Level: Level: Level: Level: Level: Level: Level: Level: Level: Level: Level: Level: Level: Level: Level: Level: Level: Level: Level: Level: Level: Level: Level: Level: Level: Level: Level: Level: Level: Level: Level: Level: Level: Level: Level: Level: Level: Level: Level: Level: Level: Level: Level: Level: Level: Level: Level: Level: Level: Level: Level: Level: Level: Level: Level: Level: Level: Level: Level: Level: Level: Level: Level: Level: Level: Level: Level: Level: Level: Level: Level: Level: Level: Level: Level: Level: Level: Level: Level: Level: Level: Level: Level: Level: Level: Level: Level: Level: Level: Level: Level: Level: Level: Level: Level: Level: Level: Level: Level: Level: Level: Level: Level: Level: Level: Level: Level: Level: Level: Level: Level: Level: Level: Level: Level: Level: Level |                               |                                |            |                   |             |                        |                                  |

### Reporting - Transcripts

The Transcripts report displays aggregate survey transcripts to review or print

1. Select report type, property type, project, level, and level value using the filters

2. Click to generate a report based on the selected filters. You cannot generate more than 500 transcripts at once

3. View a list of reports you have generated. These reports will also be emailed to you

4. Refresh the list of available reports

5. Open a PDF of your report. Links will be available for 90 days

| REPORTING            |                                | Generated reports will be a | vailable on this page for 90 c | lays. Please consider | r downloading the reports to yo | our computer. |
|----------------------|--------------------------------|-----------------------------|--------------------------------|-----------------------|---------------------------------|---------------|
| Select a Report Type | <b>TENANT EXPERI</b>           | ENCE STUDY                  | - SAMPLE 2                     | 020 PROJ              | ECT                             |               |
| Report Summary       | Office (Annual)                |                             |                                |                       |                                 |               |
| Question Details     | Available Transcript Reports:  |                             |                                |                       | Refresh Rej                     | port List     |
| Comments             | Level                          | Property Type               | Project                        | Generated             | Status                          |               |
| Rankings             | Property / Office Property 323 | Office                      | 2020                           | 02/14/2020            | Ready - Download Here           | (5)           |
| Transcripts          |                                |                             |                                |                       |                                 |               |
| Full PDF Reports     |                                |                             |                                |                       |                                 |               |
|                      |                                |                             |                                |                       |                                 |               |
| Select Filters       |                                |                             |                                |                       |                                 |               |
| Property Type:       |                                |                             |                                |                       |                                 |               |
| Office •             |                                |                             |                                |                       |                                 |               |
| Survey Type:         |                                |                             |                                |                       |                                 |               |
| Overall *            |                                |                             |                                |                       |                                 |               |
| Time Interval:       |                                |                             |                                |                       |                                 |               |
| Project -            |                                |                             |                                |                       |                                 |               |
| Project:             |                                |                             |                                |                       |                                 |               |
| 2020 -               |                                |                             |                                |                       |                                 |               |
| Level:               |                                |                             |                                |                       |                                 |               |
|                      |                                |                             |                                |                       |                                 |               |
|                      |                                |                             |                                |                       |                                 |               |
| Level Value:         |                                |                             |                                |                       |                                 |               |
| · · ·                |                                |                             |                                |                       |                                 |               |
| 2                    |                                |                             |                                |                       |                                 |               |
| Generate             |                                |                             |                                |                       |                                 |               |
| Contract             |                                |                             |                                |                       |                                 |               |