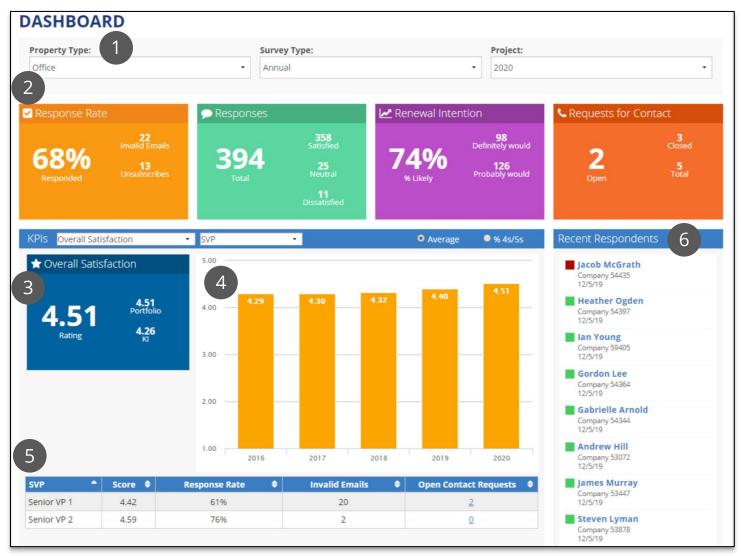

#### The Dashboard provides a high-level summary of survey metrics in real time

1. Filter data by property type and project

2. Key scores and metrics refresh every hour

3. Compare key ratings to company portfolio and Kingsley Index

4. Track scores over time

5. View key ratings by property or other groups

6. Review list of recent responses and transcripts

The Response Rates page provides high-level survey response statistics

1. Filter data by property type and project