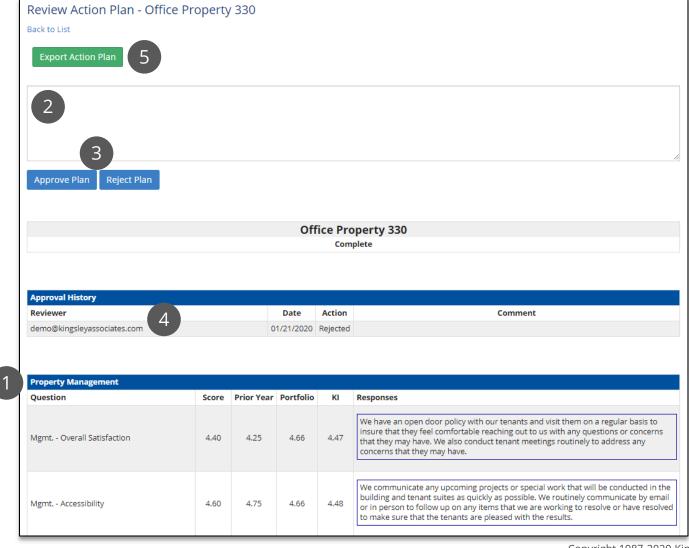

### Reporting - Full PDF Reports

The Full PDF Reports page provides links to download our comprehensive PDF reports

PDF reports aggregate the results found in the online reports and are generated once at the conclusion of the survey for select breakdowns

1. Select report type, property type, project, and level using the filters (all fields are required)

2. View and sort reports by name

3. Search for available reports

4. Download the full report

| REPORTING                                                 |                                                          |          |
|-----------------------------------------------------------|----------------------------------------------------------|----------|
| Select a Report Type                                      | TENANT EXPERIENCE STUDY - SAMPLE 2020 PROJECT            |          |
| Report Summary                                            | Property - Office (Annual)                               |          |
| Question Details                                          |                                                          | Search:  |
|                                                           |                                                          |          |
| Comments                                                  | 2                                                        |          |
| Rankings                                                  | Report Name                                              | ¢        |
| Transcripts                                               | Sample Client Office Office Property 510 Property Report | Download |
|                                                           | Showing 1 to 1 of 1 entries                              |          |
| Full PDF Reports                                          |                                                          |          |
| Property Type:<br>Office •<br>Time Interval:<br>Project • |                                                          |          |
| Project:                                                  |                                                          |          |
| 2020 •                                                    |                                                          |          |
|                                                           |                                                          |          |
| Level:                                                    |                                                          |          |
| Property •                                                |                                                          |          |
|                                                           |                                                          |          |
| Apply                                                     |                                                          |          |

### **Action Plans**

Action Plans help property teams formalize and execute actionable results from the survey

Action Planning opens *after* the survey has closed

1. View a list of action plans for all properties you manage