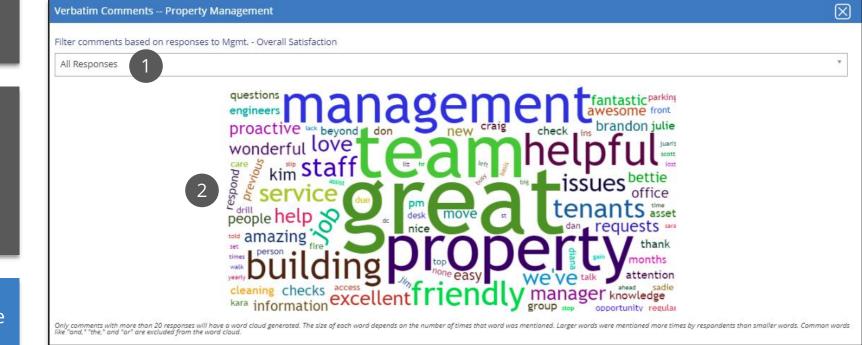

### **Reporting - Comments Cloud**

Click "Cloud" on the Comments report to view common themes across responses

1. Filter the cloud based on responses to a key rating question

2. The size of each word depends on the number of times that word was mentioned. Larger words were mentioned more times by respondents than smaller words

Only comments with more than 20 responses will have a word cloud generated