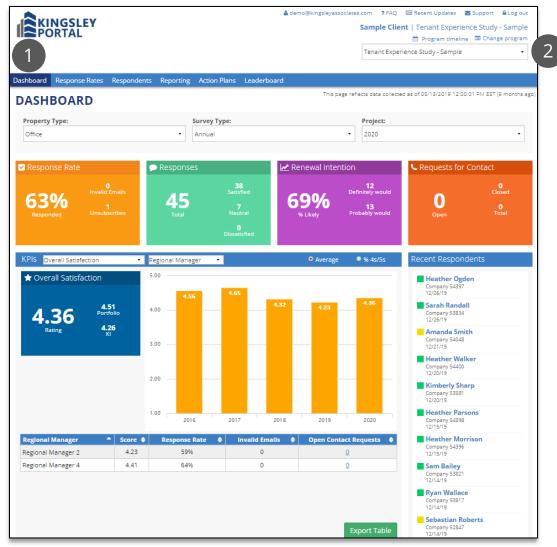

### Selecting a Program

You will land on your program's Dashboard upon logging in to the Portal

1. Use the navigation bar at the top of the page to access the Dashboard, Response Rates, Respondents, or Reporting pages

2. Use the "Change Program" drop-down menu to access a different survey program

#### The Dashboard provides a high-level summary of survey metrics in real time

1. Filter data by property type and project

2. Key scores and metrics refresh every hour

3. Compare key ratings to company portfolio and Kingsley Index

4. Track scores over time

5. View key ratings by property or other groups

6. Review list of recent responses and transcripts

The Response Rates page provides high-level survey response statistics

1. Filter data by property type and project